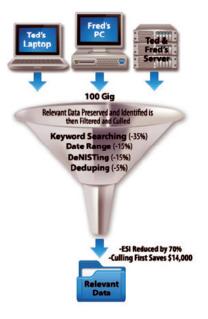

## **IDENTIFY AND COLLECT**

Law firms and Corporate Legal Departments now have a very cost effective solution to reduce their ESI collections to a more relevant and manageable size. Thus, saving themselves and their clients thousands of dollars per legal hold/law suit.

Whether you are doing remote collections across the network collecting 100's of custodians or you are filtering your collection down by keyword searching you can see why Harvester is being used by government agencies, law firms, and Fortune 500 companies across the world.

Pinpoint Labs Harvester software has now gone from a collection/ preservation tool to a multi-purpose filtering/culling tool that can be used at the point of collection or for in-house processing.

HERE ARE JUST
 A FEW THINGS
 HARVESTER
 CAN DO